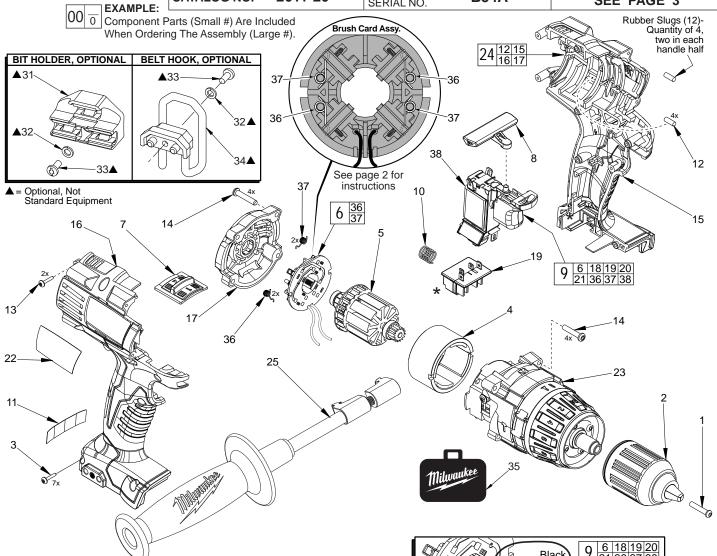

## **SERVICE PARTS LIST**

Milwaukee CATALOG NO.

SPECIFY CATALOG NO. AND SERIAL NO. WHEN ORDERING PARTS

18 VOLT MAGNUM 1/2" HAMMER-DRILL

STARTING SERIAL NO

2611-20

WIRING INSTRUCTION **B54A** 

DATE Aug. 2012

SEE PAGE 3

**REVISED BULLETIN** 

| FIG.         PART NO.         DESCRIPTION OF PART         NO. REQ           1         05-88-1500         M6 x 1.0 LH Chuck Screw w/ locking patch (1)           2         42-66-0755         1/2" Chuck (1)           3         05-88-1700         M3.5 Handle Screw T-10 (7)           4         18-01-3025         Service Field (1)           5         16-01-3025         Service Armature Assembly (1)           6         22-22-1625         Brush Card (1)           7         45-24-0675         High / Low Shifter (1) |
|---------------------------------------------------------------------------------------------------------------------------------------------------------------------------------------------------------------------------------------------------------------------------------------------------------------------------------------------------------------------------------------------------------------------------------------------------------------------------------------------------------------------------------|
| 6 22-22-1625 Brush Card (1) 7 45-24-0675 High / Low Shifter (1) 8 42-42-0800 Forward / Reverse Button (1) 9 23-66-0273 Switch Assembly (1) 10 40-50-1090 Compression Spring (1) 11 10-20-2695 Warning Label (1) 12 45-30-0255 Rubber Slug (4) 13 06-82-6350 M3 x 16mm Handle Screw T-10 (2) 14 05-88-1710 M3.5 x 22mm End Cap/Gearcase Scr T-10 (8) 15                                                                                                                                                                          |