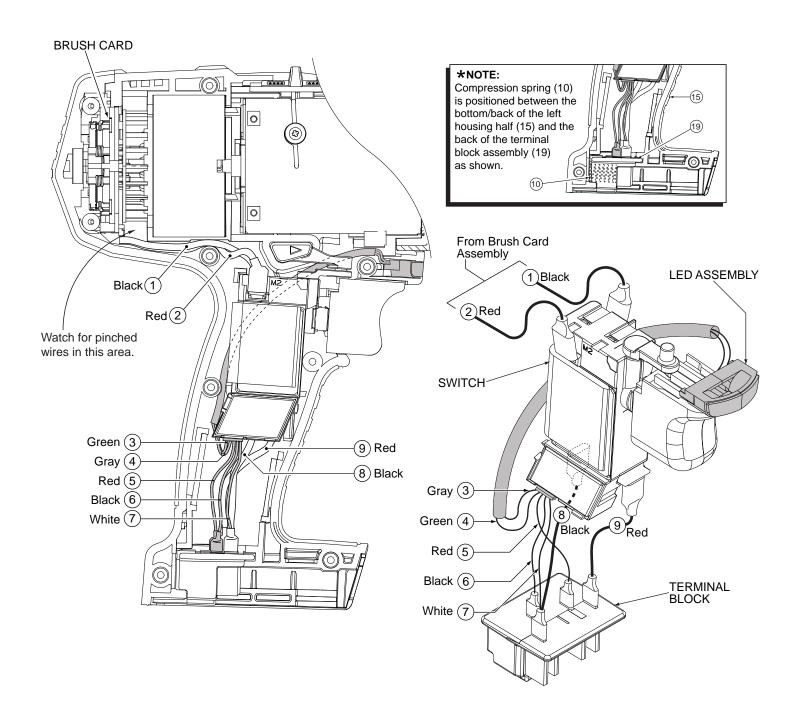

| WIRING SPECIFICATIONS                    |               |                    |        |                                                       |  |
|------------------------------------------|---------------|--------------------|--------|-------------------------------------------------------|--|
| Wire<br>No.                              | Wire<br>Color | Origin or<br>Gauge | Length | Terminals, Connectors and 1 or 2 End Wire Preparation |  |
| 1                                        | Black         |                    |        | Component of the Brush Card Assembly.                 |  |
| 2                                        | Red           |                    |        | Component of the Brush Card Assembly.                 |  |
| 3                                        | Green         |                    |        | Component of the LED Assy./Switch Assembly.           |  |
| 4                                        | Gray          |                    |        | Component of the LED Assy./Switch Assembly.           |  |
| 5                                        | Red           |                    |        | Component of the LED Assy./Switch Assembly.           |  |
| 6                                        | Black         |                    |        | Component of the LED Assy./Switch Assembly.           |  |
| 7                                        | White         |                    |        | Component of the LED Assy./Switch Assembly.           |  |
| 8                                        | Black         |                    |        | Component of the Switch Assembly.                     |  |
| 9                                        | Red           |                    |        | Component of the Switch Assembly.                     |  |
| BULK LEAD WIRE - BULLETIN NO. 58-01-0003 |               |                    |        |                                                       |  |