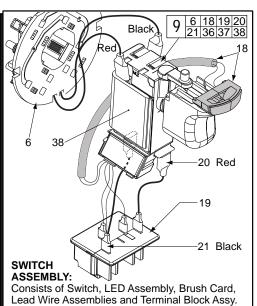

SEE PAGE 3

**REVISED BULLETIN** 

| FIG.         PART NO.         DESCRIPTION OF PART         NO. REQ           1         05-88-1500         M6 x 1.0 LH Chuck Screw w/ locking patch (1)           2         42-66-0755         1/2" Chuck (1)           3         05-88-1700         M3.5 Handle Screw T-10 (7)           4         18-01-3025         Service Field (1)           5         16-01-3025         Service Armature Assembly (1)           6         22-22-1625         Brush Card (1)           7         45-24-0675         High / Low Shifter (1) |
|---------------------------------------------------------------------------------------------------------------------------------------------------------------------------------------------------------------------------------------------------------------------------------------------------------------------------------------------------------------------------------------------------------------------------------------------------------------------------------------------------------------------------------|
| 6 22-22-1625 Brush Card (1) 7 45-24-0675 High / Low Shifter (1) 8 42-42-0800 Forward / Reverse Button (1) 9 23-66-0273 Switch Assembly (1) 10 40-50-1090 Compression Spring (1) 11 10-20-2695 Warning Label (1) 12 45-30-0255 Rubber Slug (4) 13 06-82-6350 M3 x 16mm Handle Screw T-10 (2) 14 05-88-1710 M3.5 x 22mm End Cap/Gearcase Scr T-10 (8) 15                                                                                                                                                                          |