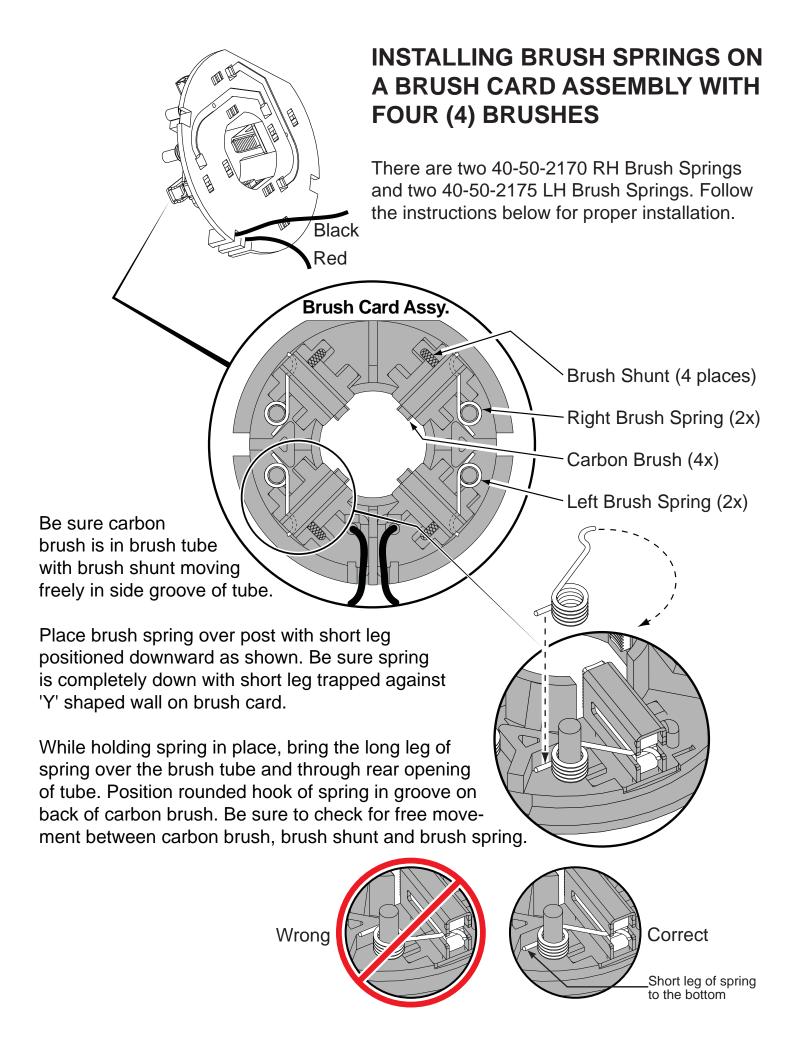

SEE PAGE 3

**REVISED BULLETIN** 

| FIG.         PART NO.         DESCRIPTION OF PART         NO. REQ           1         05-88-1500         M6 x 1.0 LH Chuck Screw w/ locking patch (1)           2         42-66-0755         1/2" Chuck (1)           3         05-88-1700         M3.5 Handle Screw T-10 (7)           4         18-01-3025         Service Field (1)           5         16-01-3025         Service Armature Assembly (1)           6         22-22-1625         Brush Card (1)           7         45-24-0675         High / Low Shifter (1) |
|---------------------------------------------------------------------------------------------------------------------------------------------------------------------------------------------------------------------------------------------------------------------------------------------------------------------------------------------------------------------------------------------------------------------------------------------------------------------------------------------------------------------------------|
| 6 22-22-1625 Brush Card (1) 7 45-24-0675 High / Low Shifter (1) 8 42-42-0800 Forward / Reverse Button (1) 9 23-66-0273 Switch Assembly (1) 10 40-50-1090 Compression Spring (1) 11 10-20-2695 Warning Label (1) 12 45-30-0255 Rubber Slug (4) 13 06-82-6350 M3 x 16mm Handle Screw T-10 (2) 14 05-88-1710 M3.5 x 22mm End Cap/Gearcase Scr T-10 (8) 15                                                                                                                                                                          |