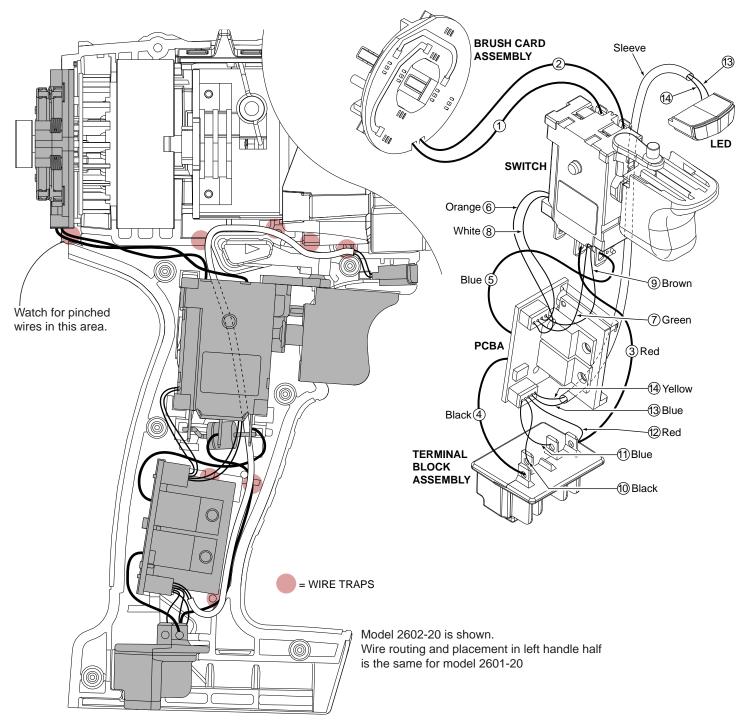

| WIRING SPECIFICATIONS |               |                    |        |                                                           |  |  |  |
|-----------------------|---------------|--------------------|--------|-----------------------------------------------------------|--|--|--|
| Wire<br>No.           | Wire<br>Color | Origin or<br>Gauge | Length | Terminals, Connectors and 1 or 2 End Wire Preparation     |  |  |  |
| 1                     | Black         |                    |        | Component of Brush Card Assy. Connect to M2 on Switch.    |  |  |  |
| 2                     | Red           |                    |        | Component of Brush Card Assy. Connect to M1 on Switch.    |  |  |  |
| 3                     | Red           |                    |        | Component of Switch/Brush Card/Terminal Block Assembly.   |  |  |  |
| 4                     | Black         |                    |        | Component of Switch/Brush Card/Terminal Block Assembly.   |  |  |  |
| 5                     | Blue          |                    |        | Component of Switch/Brush Card/Terminal Block Assembly.   |  |  |  |
| 6                     | Orange        |                    |        | Component of Switch/Brush Card/Terminal Block Assembly.   |  |  |  |
| 7                     | Green         |                    |        | Component of Switch/Brush Card/Terminal Block Assembly.   |  |  |  |
| 8                     | White         |                    |        | Component of Switch/Brush Card/Terminal Block Assembly.   |  |  |  |
| 9                     | Brown         |                    |        | Component of Switch/Brush Card/Terminal Block Assembly.   |  |  |  |
| 10                    | Black         |                    |        | Component of Switch/Brush Card/Terminal Block Assembly.   |  |  |  |
| 11                    | Blue          |                    |        | Component of Switch/Brush Card/Terminal Block Assembly.   |  |  |  |
| 12                    | Red           |                    |        | Component of Switch/Brush Card/Terminal Block Assembly.   |  |  |  |
| 13                    | Blue          |                    |        | Component of Switch/Brush Card/Terminal Block Assy. (LED) |  |  |  |
| 14                    | Yellow        |                    |        | Component of Switch/Brush Card/Terminal Block Assy. (LED) |  |  |  |