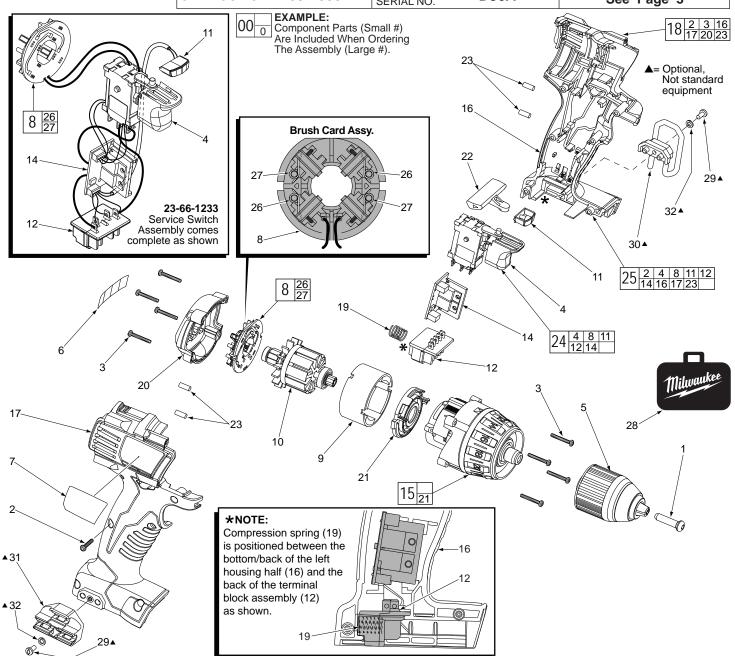

## **SERVICE PARTS LIST**

Milwaukee

SPECIFY CATALOG NO. AND SERIAL NO. WHEN ORDERING PARTS

1/2" Compact Driver Drill

CATALOG NO. 2601-059

STARTING SERIAL NO. D36A

See Page 3

| FIG. | PART NO.   | DESCRIPTION OF PART                    | NO. REQ. | FIG. | PART NO.   | DESCRIPTION OF PART                     | NO. REQ. |
|------|------------|----------------------------------------|----------|------|------------|-----------------------------------------|----------|
| 1    | 05-88-1500 | M6 x 1 LH Chuck Screw                  | (1)      | 20   | 42-52-0295 | Housing End Cap                         | (1)      |
| 2    | 06-82-7236 | #4-20 x .625 Pan Hd. Plast. T-10 Screw | (6)      | 21   |            | Motor Mount                             | (1)      |
| 3    | 06-82-7336 | #4-20 x .750 Pan Hd. Plast. T-10 Screw | (8)      | 22   | 45-24-0910 | Forward/Reverse Shuttle                 | (1)      |
| 4    |            | Switch                                 | (1)      | 23   | 45-30-0255 | Rubber Slug                             | (4)      |
| 5    | 42-66-0900 | Keyless Chuck Assembly                 | (1)      | 24   | 23-66-1233 | Switch Assembly                         | (1)      |
| 6    | 10-20-2696 | Warning Label                          | (1)      | 25   | 23-66-1232 | Switch and Handle Halve Assembly        | (1)      |
| 7    |            | Service Nameplate                      | (1)      | 26   | 40-50-2170 | Brush Spring - Right Handed             | (2)      |
| 8    | 22-22-1550 | Brush Card Assembly                    | (1)      | 27   | 40-50-2175 | Brush Spring - Left Handed              | (2)      |
| 9    | 18-01-3020 | Service Field                          | (1)      | 28   | 48-55-0960 | Accessory Carrying Case                 | (1)      |
| 10   | 16-01-3000 | Service Armature Assembly              | (1)      | 29   | 06-82-5275 | 6-32 x 5/16" Pan Hd. T-15 Screw, Option | al (2)   |
| 11   |            | LED Assembly                           | (1)      | 30   | 42-70-5150 | Belt Hook, Optional                     | (1)      |
| 12   |            | Terminal Block Assembly                | (1)      | 31   | 43-72-0550 | Bit Holder, Optional                    | (1)      |
| 14   |            | PCB Assembly                           | (1)      | 32   | 45-88-1935 | Washer, Optional                        | (2)      |
| 15   | 28-14-0662 | Gearcase Assembly                      | (1)      |      |            |                                         |          |
| 16   |            | Handle Halve-Left                      | (1)      |      |            |                                         |          |
| 17   |            | Handle Halve-Right                     | (1)      |      | N          | IILWAUKEE ELECTRIC TOOL CORP            | ORATION  |
| 18   | 31-44-2600 | Handle Halve Set                       | (1)      |      |            | 13135 W. Lisbon Road, Brookfield        | _        |
| 19   | 40-50-1090 | Compression Spring                     | (1)      |      |            | 10 100 TT. Eloboti Moda, Brookhola      | Drwg. 1  |