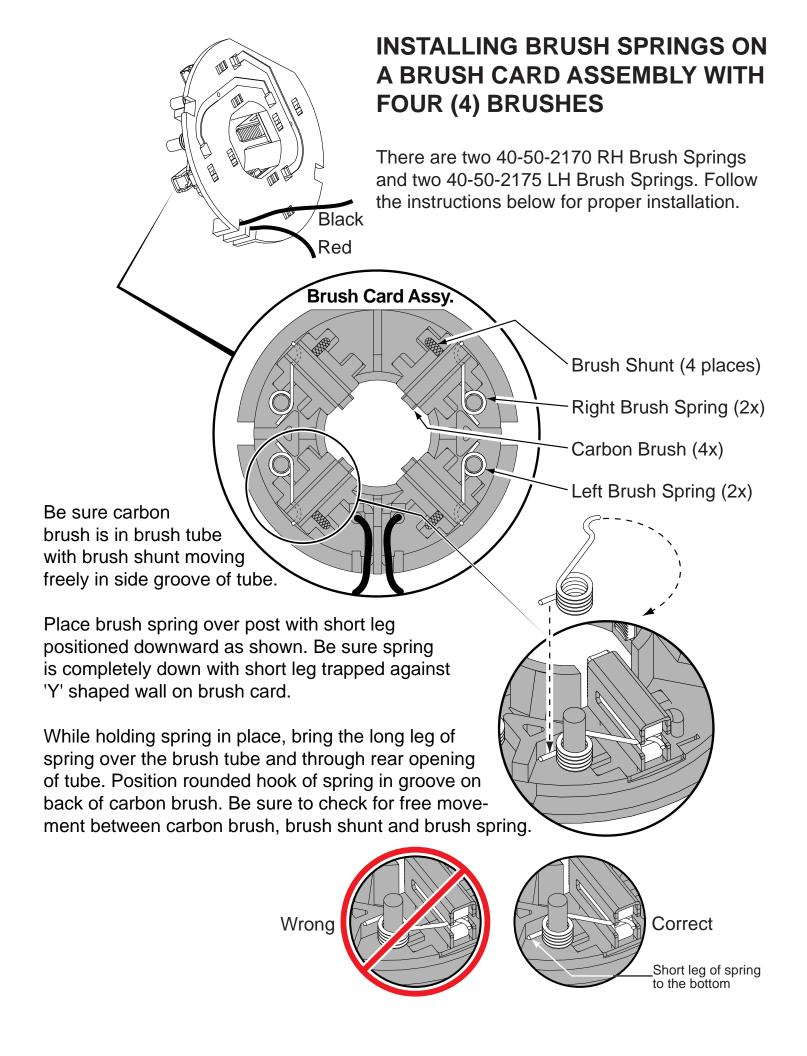

## **SERVICE PARTS LIST**

Milwaukee

SPECIFY CATALOG NO. AND SERIAL NO. WHEN ORDERING PARTS

1/2" Compact Driver Drill

CATALOG NO. 2601-059

STARTING SERIAL NO. D36A

See Page 3

| FIG. | PART NO.   | DESCRIPTION OF PART                    | NO. REQ. | FIG. | PART NO.   | DESCRIPTION OF PART                     | NO. REQ. |
|------|------------|----------------------------------------|----------|------|------------|-----------------------------------------|----------|
| 1    | 05-88-1500 | M6 x 1 LH Chuck Screw                  | (1)      | 20   | 42-52-0295 | Housing End Cap                         | (1)      |
| 2    | 06-82-7236 | #4-20 x .625 Pan Hd. Plast. T-10 Screw | (6)      | 21   |            | Motor Mount                             | (1)      |
| 3    | 06-82-7336 | #4-20 x .750 Pan Hd. Plast. T-10 Screw | (8)      | 22   | 45-24-0910 | Forward/Reverse Shuttle                 | (1)      |
| 4    |            | Switch                                 | (1)      | 23   | 45-30-0255 | Rubber Slug                             | (4)      |
| 5    | 42-66-0900 | Keyless Chuck Assembly                 | (1)      | 24   | 23-66-1233 | Switch Assembly                         | (1)      |
| 6    | 10-20-2696 | Warning Label                          | (1)      | 25   | 23-66-1232 | Switch and Handle Halve Assembly        | (1)      |
| 7    |            | Service Nameplate                      | (1)      | 26   | 40-50-2170 | Brush Spring - Right Handed             | (2)      |
| 8    | 22-22-1550 | Brush Card Assembly                    | (1)      | 27   | 40-50-2175 | Brush Spring - Left Handed              | (2)      |
| 9    | 18-01-3020 | Service Field                          | (1)      | 28   | 48-55-0960 | Accessory Carrying Case                 | (1)      |
| 10   | 16-01-3000 | Service Armature Assembly              | (1)      | 29   | 06-82-5275 | 6-32 x 5/16" Pan Hd. T-15 Screw, Option | al (2)   |
| 11   |            | LED Assembly                           | (1)      | 30   | 42-70-5150 | Belt Hook, Optional                     | (1)      |
| 12   |            | Terminal Block Assembly                | (1)      | 31   | 43-72-0550 | Bit Holder, Optional                    | (1)      |
| 14   |            | PCB Assembly                           | (1)      | 32   | 45-88-1935 | Washer, Optional                        | (2)      |
| 15   | 28-14-0662 | Gearcase Assembly                      | (1)      |      |            |                                         |          |
| 16   |            | Handle Halve-Left                      | (1)      |      |            |                                         |          |
| 17   |            | Handle Halve-Right                     | (1)      |      | N          | IILWAUKEE ELECTRIC TOOL CORP            | ORATION  |
| 18   | 31-44-2600 | Handle Halve Set                       | (1)      |      |            | 13135 W. Lisbon Road, Brookfield        | _        |
| 19   | 40-50-1090 | Compression Spring                     | (1)      |      |            | 10 100 TT. Eloboti Moda, Brookhola      | Drwg. 1  |