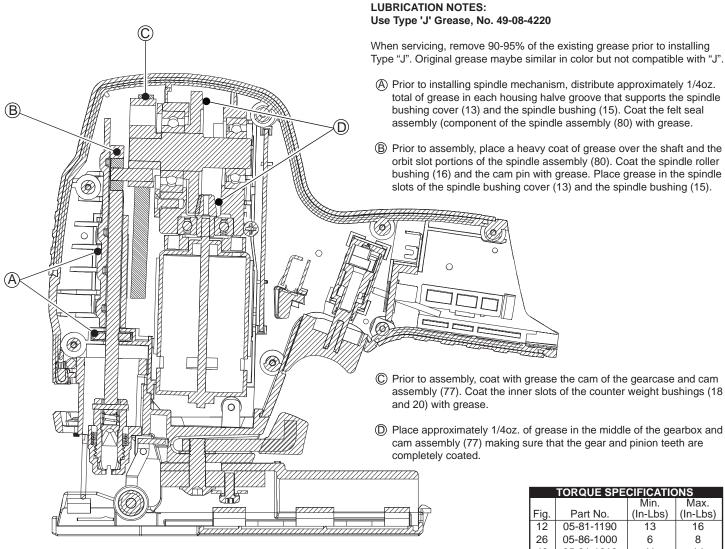

| TORQUE SPECIFICATIONS |            |          |          |  |  |  |
|-----------------------|------------|----------|----------|--|--|--|
|                       |            | Min.     | Max.     |  |  |  |
| Fig.                  | Part No.   | (In-Lbs) | (In-Lbs) |  |  |  |
| 12                    | 05-81-1190 | 13       | 16       |  |  |  |
| 26                    | 05-86-1000 | 6        | 8        |  |  |  |
| 49                    | 05-81-1210 | 11       | 14       |  |  |  |
| 55                    | 05-74-2000 | 21       | 30       |  |  |  |
| 56                    | 05-81-1030 | 14       | 16       |  |  |  |
| 58                    | 05-81-1205 | 3        | 6        |  |  |  |
| 60                    | 05-81-1290 | 2        | 5        |  |  |  |
| 73                    | 05-81-1195 | 2        | 4        |  |  |  |