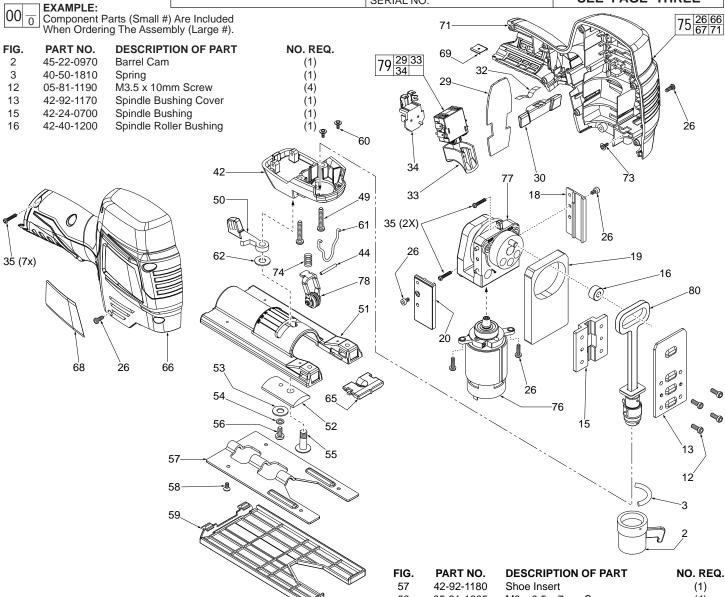

| FIG. | PART NO.   | DESCRIPTION OF PART            | NO. REQ. |
|------|------------|--------------------------------|----------|
| 18   | 42-24-0720 | Counter Weight Bushing - Left  | (1)      |
| 19   | 42-28-0530 | Counter Weight                 | (1)      |
| 20   | 42-24-0710 | Counter Weight Bushing - Right | (1)      |
| 26   | 05-86-1000 | M3 x 8mm T-10 Screw            | (6)      |
| 29   |            | PCB Assembly                   | (1)      |
| 30   | 42-42-1010 | Lockout Lever                  | (1)      |
| 32   | 40-50-1135 | Spring Plate                   | (1)      |
| 33   |            | Switch                         | (1)      |
| 34   |            | Battery Connector Block        | (1)      |
| 35   | 05-81-1325 | M3 x 14mm T-10 Screw           | (9)      |
| 42   | 28-14-1030 | Lower Housing                  | (1)      |
| 44   | 06-65-1390 | 2.5 x 22mm Pin                 | (1)      |
| 49   | 05-81-1210 | M4 x 22mm Screw                | (2)      |
| 50   | 44-10-0780 | Shoe Release Lever             | (1)      |
| 51   | 28-06-0850 | Shoe Body                      | (1)      |
| 52   | 31-17-0600 | Shoe Clamp                     | (1)      |
| 53   | 45-88-2160 | Flat Washer                    | (1)      |
| 54   | 45-88-2150 | Spring Washer                  | (1)      |
| 55   | 05-74-2000 | 1/4-20 x .75" UNC-2A Screw     | (1)      |
| 56   | 05-81-1030 | M4 x 9mm T-20 Screw            | (1)      |

| 1 10. | I AIL INO. | DESCRIPTION OF TART      | NO. ILL |
|-------|------------|--------------------------|---------|
| 57    | 42-92-1180 | Shoe Insert              | (1)     |
| 58    | 05-81-1205 | M3 x 0.5 x 7mm Screw     | (4)     |
| 59    | 31-15-1600 | Shoe Base Cover          | (1)     |
| 60    | 05-81-1290 | M2.3 x 0.4 Screw         | (2)     |
| 61    | 23-94-2400 | Guard Wire               | (1)     |
| 62    | 45-88-2130 | Flat Washer              | (1)     |
| 65    | 43-84-0200 | Anti-Splintering Device  | (1)     |
| 66    |            | Housing Halve - Right    | (1)     |
| 68    | 12-20-2445 | Service Nameplate        | (1)     |
| 69    | 42-70-1150 | Housing Connector        | (1)     |
| 71    |            | Housing Halve - Left     | (1)     |
| 73    | 05-81-1195 | M3 x 8mm Screw           | (1)     |
| 74    | 40-50-1830 | Roller Bracket Spring    | (1)     |
| 75    | 31-44-2675 | Housing Set with Screws  | (1)     |
| 76    | 23-30-0875 | Motor Assembly           | (1)     |
| 77    | 28-90-0350 | Gearbox and Cam Assembly | (1)     |
| 78    | 42-36-1060 | Roller Bracket Assembly  | (1)     |
| 79    | 23-66-3140 | Switch Assembly          | (1)     |
| 80    | 38-50-2730 | Spindle Assembly         | (1)     |

| TORQUE SPECIFICATIONS |            |          |          |  |  |  |
|-----------------------|------------|----------|----------|--|--|--|
|                       |            | Min.     | Max.     |  |  |  |
| Fig.                  | Part No.   | (In-Lbs) | (In-Lbs) |  |  |  |
| 12                    | 05-81-1190 | 13       | 16       |  |  |  |
| 26                    | 05-86-1000 | 6        | 8        |  |  |  |
| 49                    | 05-81-1210 | 11       | 14       |  |  |  |
| 55                    | 05-74-2000 | 21       | 30       |  |  |  |
| 56                    | 05-81-1030 | 14       | 16       |  |  |  |
| 58                    | 05-81-1205 | 3        | 6        |  |  |  |
| 60                    | 05-81-1290 | 2        | 5        |  |  |  |
| 73                    | 05-81-1195 | 2        | 4        |  |  |  |