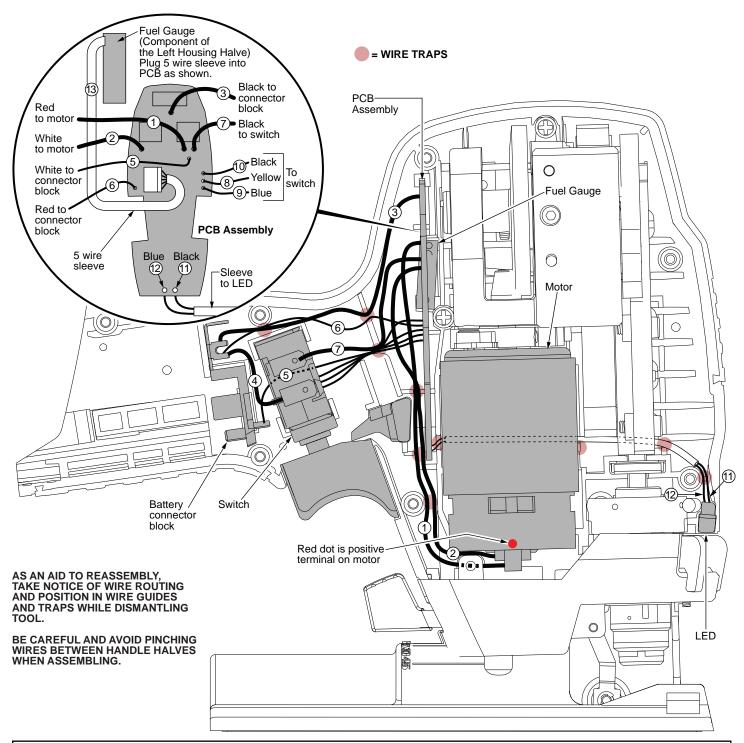

| WIRING SPECIFICATIONS |               |                    |        |                                                                                                     |  |
|-----------------------|---------------|--------------------|--------|-----------------------------------------------------------------------------------------------------|--|
| Wire<br>No.           | Wire<br>Color | Origin or<br>Gauge | Length | Terminals, Connectors and 1 or 2 End Wire Preparation                                               |  |
| 1                     | Red           | 23-66-3140         |        | Component of the switch assembly. Route from PCBA and solder to motor terminal with red dot.        |  |
| 2                     | White         | 23-66-3140         |        | Component of the switch assembly. Route from PCBA and solder to the other motor terminal.           |  |
| 3                     | Black         | 23-66-3140         |        | Component of the switch assembly. Runs from PCBA to the battery connector block.                    |  |
| 4                     | Red           | 23-66-3140         |        | Component of the switch assembly. Runs from switch to the battery connector block.                  |  |
| 5                     | White         | 23-66-3140         |        | Component of the switch assembly. Runs from PCBA to the battery connector block.                    |  |
| 6                     | Red           | 23-66-3140         |        | Component of the switch assembly. Runs from PCBA to the battery connector block.                    |  |
| 7                     | Black         | 23-66-3140         |        | Component of the switch assembly. Runs from PCBA to the switch.                                     |  |
| 8                     | Yellow        | 23-66-3140         |        | Component of the switch assembly. Runs from PCBA to the switch.                                     |  |
| 9                     | Blue          | 23-66-3140         |        | Component of the switch assembly. Runs from PCBA to the switch.                                     |  |
| 10                    | Black         | 23-66-3140         |        | Component of the switch assembly. Runs from PCBA to the switch.                                     |  |
| 11                    | Black         | 23-66-3140         |        | Component of the switch assembly. Sleeved with #12 and runs from PCBA to the LED.                   |  |
| 12                    | Blue          | 23-66-3140         |        | Component of the switch assembly. Sleeved with #11 and runs from PCBA to the LED.                   |  |
| 13                    | 5 wires       | 31-44-2675         |        | Component of the housing set (specifically the left halve). Plug 5 wire harness into PCBA as shown. |  |