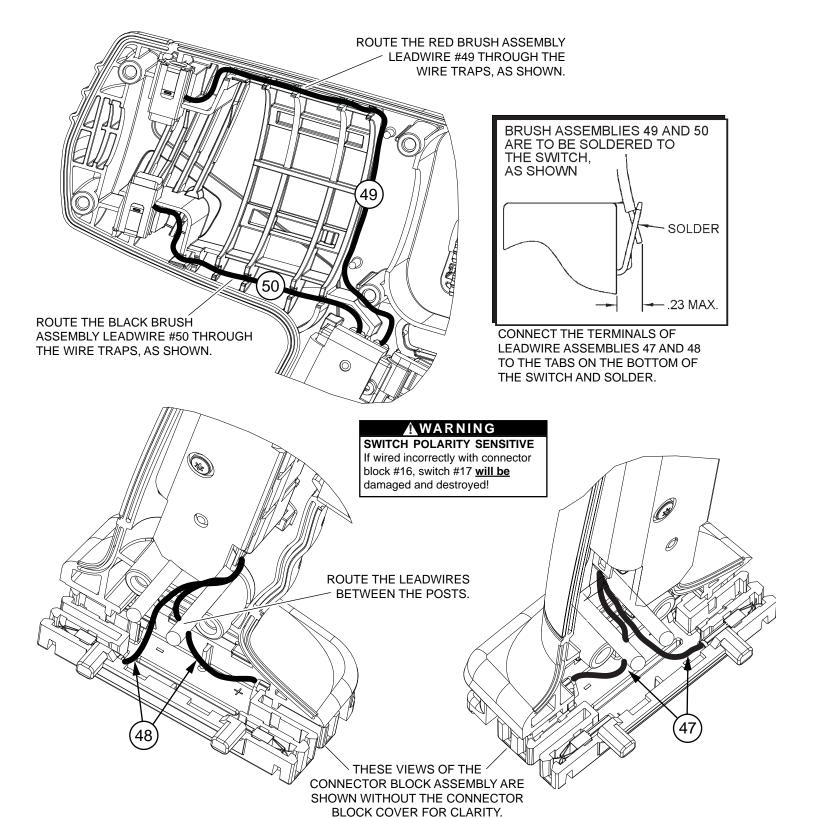

| WIRING SPECIFICATIONS                    |               |                    |        |                                                       |  |  |  |  |
|------------------------------------------|---------------|--------------------|--------|-------------------------------------------------------|--|--|--|--|
| Wire<br>No.                              | Wire<br>Color | Origin or<br>Gauge | Length | Terminals, Connectors and 1 or 2 End Wire Preparation |  |  |  |  |
| 47                                       | Black         | 23-94-0279         |        | Leadwire Assembly.                                    |  |  |  |  |
| 48                                       | Red           | 23-94-0179         |        | Leadwire Assembly.                                    |  |  |  |  |
| 49                                       | Red           | 22-18-2080         |        | Carbon Brush Assembly - Red                           |  |  |  |  |
| 50                                       | Black         | 22-18-1980         |        | Carbon Brush Assembly - Black                         |  |  |  |  |
| BULK LEAD WIRE - BULLETIN NO. 58-01-0003 |               |                    |        |                                                       |  |  |  |  |