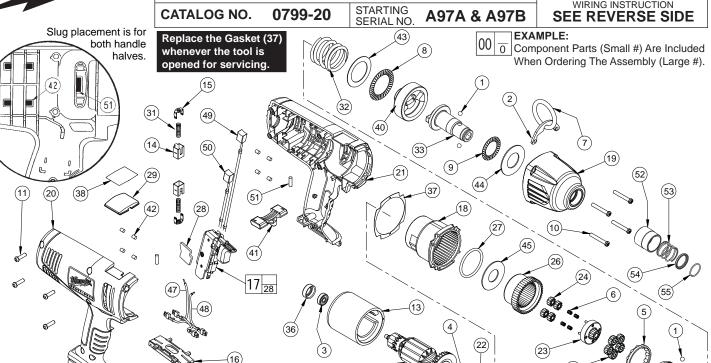

## SERVICE PARTS LIST

Milwankee SPECIFY CATALOG NO. AND SERIAL NO. WHEN ORDERING PARTS **CORDLESS 7/16" QUICK CHANGE IMPACT WRENCH** 

REVISED BULLETIN DATE Oct. 2011

WIRING INSTRUCTION
SEE REVERSE SIDE

|                                        |                                                                                  |                                                                                    | 12                                                          | 46                         |                                            | 35)—                                                                                                                                                            |                                             |
|----------------------------------------|----------------------------------------------------------------------------------|------------------------------------------------------------------------------------|-------------------------------------------------------------|----------------------------|--------------------------------------------|-----------------------------------------------------------------------------------------------------------------------------------------------------------------|---------------------------------------------|
| <b>FIG.</b> 1 2 3                      | PART NO.<br>02-02-0250<br>43-72-0275<br>02-04-0645                               | DESCRIPTION OF PART<br>1/4" Ball<br>Tool Hanger<br>Ball Bearing                    | NO.REQ.<br>(4)<br>(1)<br>(1)                                | 54 44                      | ART NO.<br>-90-0020<br>-60-0050            | DESCRIPTION OF PART<br>Spring Support<br>Retaining Ring                                                                                                         | NO.REQ.<br>(1)<br>(1)                       |
| 2<br>3<br>4<br>5<br>6<br>7<br>8<br>9   | 02-04-0852<br>02-40-0050<br>02-50-3260<br>44-90-0095                             | Ball Bearing Angular Contact Bearing Unit Cage Bearing Steel Ring                  | (1)<br>(1)<br>(4)<br>(1)                                    | <b>FIG.</b> 3              |                                            | ing seal (black side) toward th                                                                                                                                 | ne commutator.                              |
| 10                                     | 02-80-0200<br>02-80-3256<br>05-88-5988                                           | Thrust Bearing<br>Thrust Bearing<br>K50 x 35mm Screw                               | (1)<br>(1)<br>(4)                                           | 10<br>11                   | Torque to 3                                | 2-42 in./lbs.<br>5-25 in./lbs.                                                                                                                                  |                                             |
| 11<br>12<br>13<br>14                   | 06-95-6290<br>16-01-2120<br>18-01-2120<br>22-20-0425                             | M5 x 2.24 x 18 Plastite Screw<br>Armature<br>Field<br>Brush Tube                   | (4)<br>(7)<br>(1)<br>(1)<br>(2)<br>(2)<br>(2)<br>(1)<br>(1) | 12,14,21                   |                                            | ush tubes prior to removing a com left handle half.                                                                                                             | rmature                                     |
| 15<br>16<br>17                         | 22-32-0420<br>22-56-0975<br>23-66-1779                                           | Brush Spring Clip<br>Connector Block Assembly<br>Switch Assembly                   | (2)<br>(1)<br>(1)                                           | 12,14,21                   |                                            | n tubes into left handle half af<br>as been secured into that har                                                                                               |                                             |
| 18<br>19<br>20                         | 28-14-0175<br>14-38-0100<br>31-44-0179                                           | Gearcase<br>Front Housing Assembly<br>Right Handle                                 | (1)<br>(1)<br>(1)                                           | 16,28                      | Concave si connector b                     | de of connector block cover to<br>block.                                                                                                                        | o face                                      |
| 21<br>22<br>23<br>24<br>25<br>26<br>27 | 31-44-0779<br>32-60-0170<br>32-60-0185<br>32-62-0210                             | Left Handle<br>Sun Gear<br>Sun Gear<br>Planet Gear                                 | (1)<br>(1)<br>(1)<br>(4)<br>(5)<br>(1)                      | 17,21                      | groove on t                                | the field is firmly seated on the left handle half prior to instance. The field should not be able                                                              | talling the right                           |
| 25<br>26<br>27                         | 32-62-0215<br>32-65-0005<br>34-40-0070                                           | Planet Gear<br>Ring Gear<br>O-Ring                                                 | (1)                                                         | 49,50                      | At the time relubricated                   | of brush replacement, the too<br>I with Type "Z" Grease, No.49                                                                                                  | l should be<br>0-08-7655.                   |
| 28<br>29<br>31<br>32<br>33<br>35<br>36 | 23-50-0120<br>31-01-0779<br>40-50-9079<br>40-50-0241<br>14-73-0175<br>14-73-0300 | Rubber Spacer<br>Label Plate<br>Spring<br>Spring<br>Anvil<br>Cam Shaft Assembly    | (1)<br>(1)<br>(2)<br>(1)<br>(1)<br>(1)                      | <b>FIG.</b><br>19,26,35,40 | Lightly coat<br>Camshaft F<br>coat with gr | HON (Type "Z" Grease, No.4<br>with grease the Ring Gear (2<br>Planet Carrier bearing races (3<br>rease the back bearing surface<br>I.D. of the Front Housing Bu | 26) and the<br>35). Lightly<br>e of the Ram |
| 36<br>37<br>38<br>40<br>41             | 42-96-0015<br>43-44-0991<br>12-20-1799<br>44-82-0205<br>45-24-0640               | Bearing Cup<br>Gasket<br>Service Nameplate Kit<br>Ram<br>Reversing Shuttle         | (1)<br>(1)<br>(1)<br>(1)<br>(1)                             | 23,24,25,35                | on the Cam                                 | ase the center of the five Plan<br>Ishaft Assembly (35). Fill the<br>Gears (24) on the Sun Gear                                                                 | center of the                               |
| 42<br>43<br>44                         | 45-30-0021<br>45-88-0535                                                         | Rubber Slug<br>Washer                                                              | (1)<br>(1)<br>(8)<br>(1)<br>(1)                             | 40                         | Place appro<br>cavity of the               | oximately 1/4 oz. of grease in a Ram.                                                                                                                           | the front                                   |
| 45<br>46<br>47<br>48<br>49             | 45-88-1575<br>45-88-3250<br>22-84-0375<br>23-94-0279<br>23-94-0179<br>22-18-2080 | Washer Washer Fan Leadwire Assembly-Black Leadwire Assembly-Red Brush Assembly-Red | (1)<br>(1)<br>(1)<br>(1)<br>(1)                             | 35                         |                                            | oximately 1/4 oz. grease on the Spring (32).                                                                                                                    | ne Camshaft                                 |
| 50<br>51<br>52<br>53                   | 22-18-1980<br>45-30-0025<br>42-76-0185<br>40-50-0365                             | Brush Assembly-Black<br>Rubber Slug<br>Collar<br>Spring                            | (1)<br>(2)<br>(1)<br>(1)                                    |                            |                                            | KEE ELECTRIC TOOL CO<br>LISBON RD., BROOKFIE                                                                                                                    |                                             |